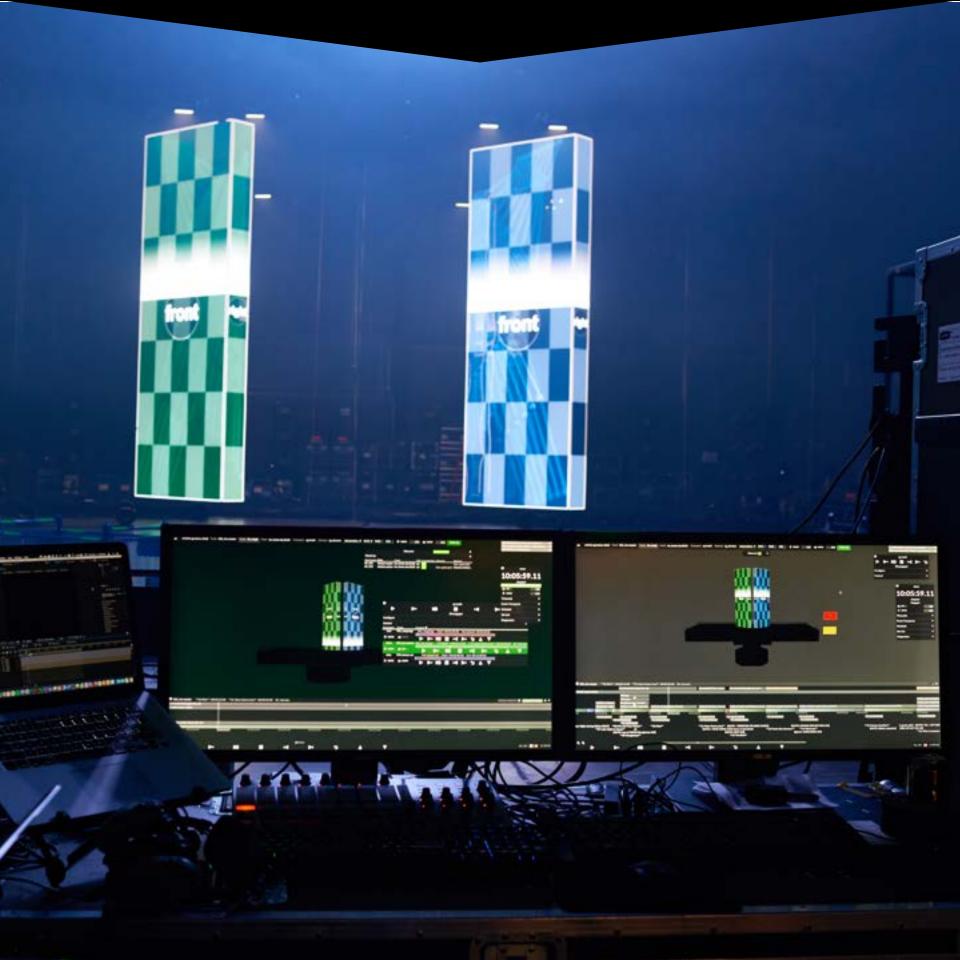

### **PROJECTION MAPPING**

From the stage to the artist and everything in between, LMG Touring helps you take projection mapping to a new level. With disguise OmniCal optical converging systems and a vast inventory of Ultra Short throw projection lenses, you are able to display content on surfaces and in spaces that were previously inaccessible.