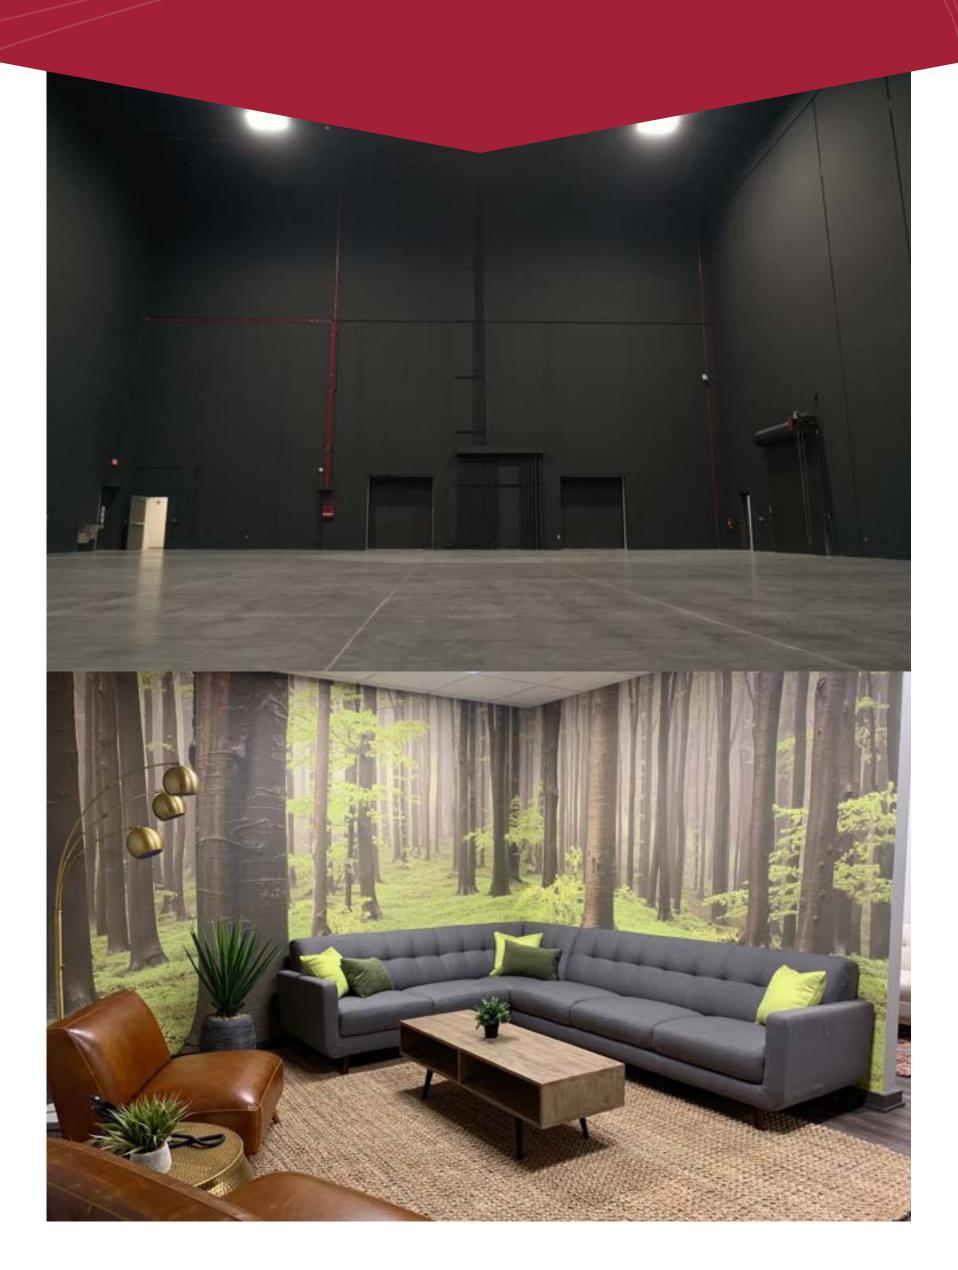

# **REHEARSAL STUDIOS**

#### STATE-OF-THE-ART COMES STANDARD

LMG Touring offers studio spaces in convenient locations across the US. All studios are fully equipped with amenities for touring artists.

# LAS VEGAS STUDIO

Our Las Vegas studio fits a typical 60 ft. X 40 ft. arena stage with wings and is a total of 8,500+ sq. ft. with a 52 ft. trim height.

# ORLANDO STUDIO

Our Orlando studio features two combinable studios with a total of 5,400+ sq. ft. and a 31 ft. trim height.