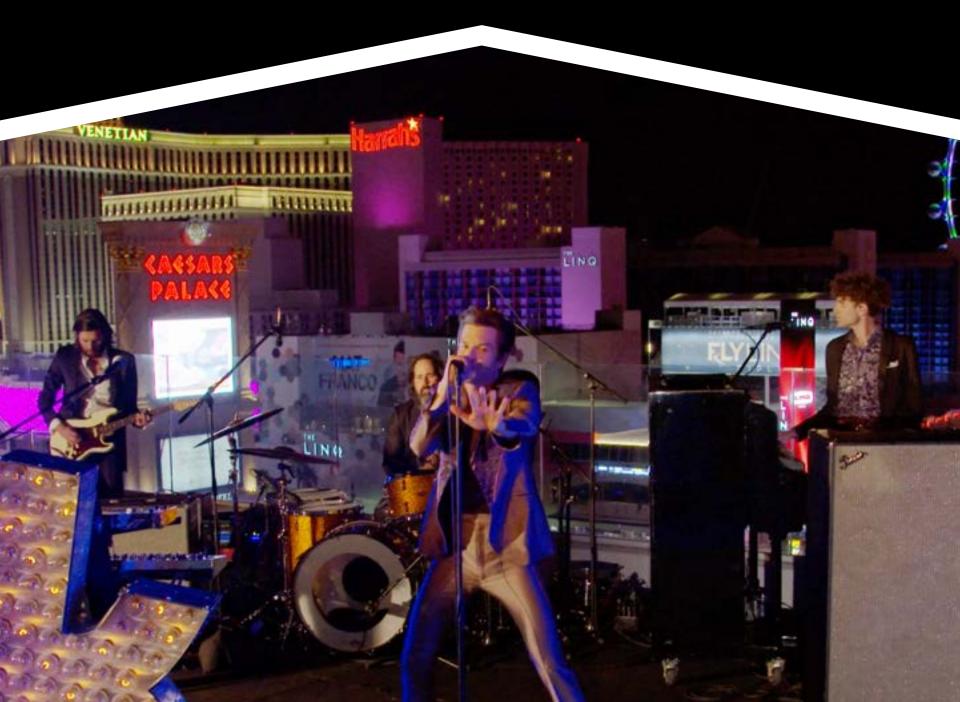

### **BROADCAST PERFORMANCE**

LMG Touring reached new heights by executing a cinema-style shoot for the Killer's atop Caesars Palace. Bringing a "Rock Concert Feel" to the daring venue, we utilized 4k cameras and cinema camera lenses. The Touring team provided a turnkey broadcast solution consisting of audio, lighting and camera/switching.

#### THE KILLERS