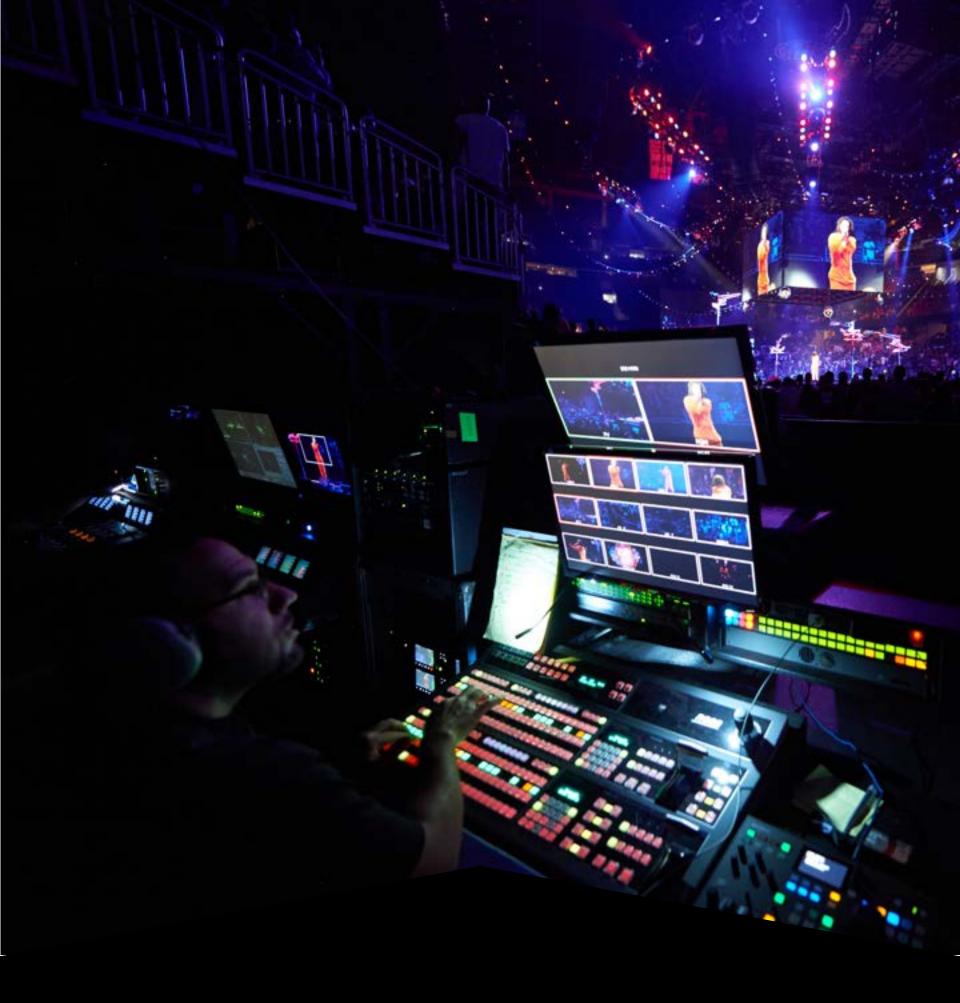

Ross Carbonite serves as the backbone of LMG Touring's extensive 3x switching system packages. From a Black Solo 1080p/HD tabletop switcher to the 3ME CFV package, our premium features allow for the ultimate experience. Our 3ME CFV package provides the entire furniture work surface for the switcher and travels with a separate shading rack. We provide our clients with the ability to capture and present content with ease.