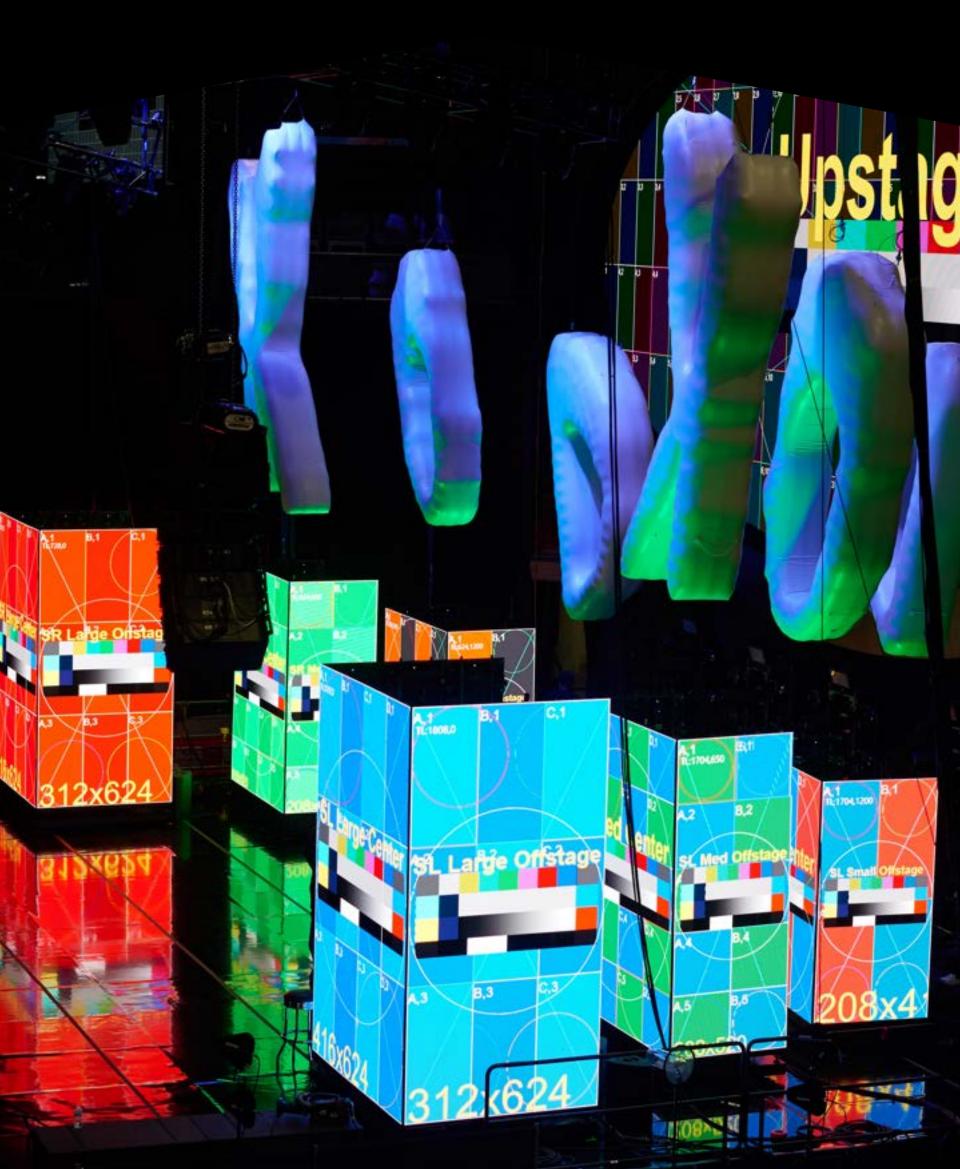

You imagine it. We build it. LED allows for a versatile, lightweight, and cost-effective solution to dynamically display your content in a captivating digital format. These life-size building blocks enable you to choose everything from pixel pitch and shape to size and configuration for a truly customized solution! The options are endless.

### LIVESTREAM

The LMG Touring team provided audio, LED, media servers, and lighting for many several succesful livestreams. Displayed on Roe CB8, the technology allowed for incredible brightness and blow-through creative options. The Touring team used innovative problem solving and provided state-of-the-art technology, elevating the performance to the next level.