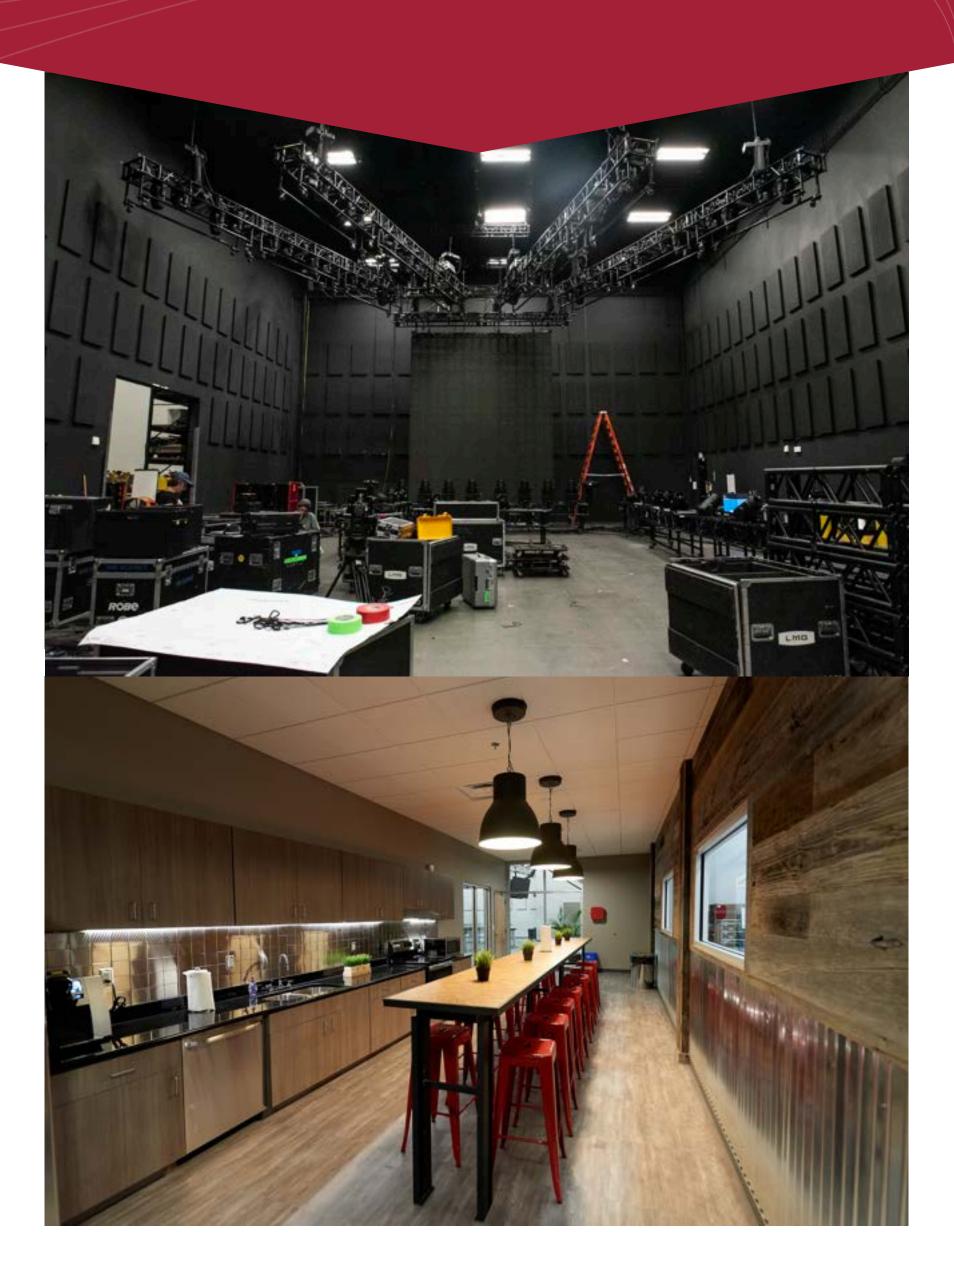

# **REHEARSAL STUDIOS**

#### STATE-OF-THE-ART COMES STANDARD

LMG Touring offers studio spaces in convenient locations across the US. All studios are fully equipped with amenities for touring artists.

#### **RIGS & PREP**

Complex sets and stage set ups require flexibility and stability to ensure the show goes off without a hitch. With an extensive inventory of rigging, truss and motors, including custom designed LED I-Beams and more. LMG Touring has the right infrastructure to get your show off the ground.