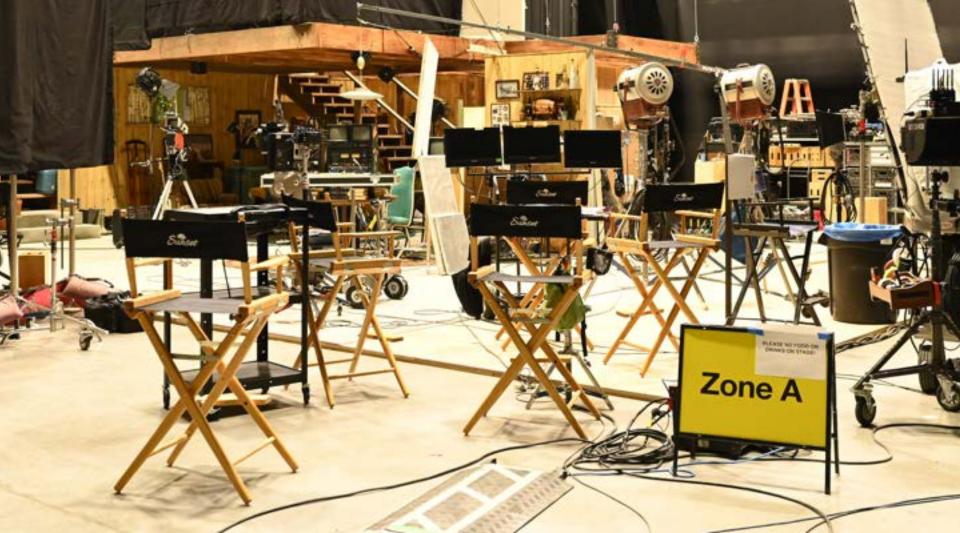

# WAYNE'S WORLD COMMERCIAL SUPERBOWL LV

For the Super Bowl LV, Wayne and Garth reunited for the ultimate Wayne's World revival in LMG Touring's very own Las Vegas studio. We hosted the production team of over 100 crew and actors as well as supplied rigging servers for the set build. The original basement of Wayne Campbell's house was recaptured, offering the duo the perfect atmosphere to "Party on!"